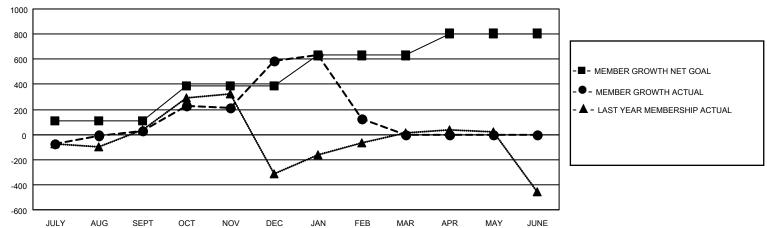

### **LOCATION: REP OF SRI LANKA**

| Clubs         |               |             |               | Members               |                        |                         |                                                    |  |  |
|---------------|---------------|-------------|---------------|-----------------------|------------------------|-------------------------|----------------------------------------------------|--|--|
|               | RESULTS FOR   | R 2020-2021 |               | RESULTS FOR 2020-2021 |                        |                         |                                                    |  |  |
| QUARTER       | NEW CLUB GOAL | NEW CLUBS   | DROPPED CLUBS | QUARTER MEM           | BER GROWTH NET<br>GOAL | MEMBER GROWTH<br>ACTUAL | DROPPED<br>MEMBERS ACTUAL<br>(including transfers) |  |  |
| JULY/AUG/SEPT | 6             | 5           | 1             | JULY/AUG/SEPT         | 110                    | 520                     | 438                                                |  |  |
| OCT/NOV/DEC   | 7             | 21          | 0             | OCT/NOV/DEC           | 280                    | 1,233                   | 633                                                |  |  |
| JAN/FEB/MAR   | 6             | 2           | 38            | JAN/FEB/MAR           | 240                    | 179                     | 626                                                |  |  |
| APR/MAY/JUNE  | 4             | 0           | 0             | APR/MAY/JUNE          | 175                    | 0                       | 0                                                  |  |  |

### GOALS AND ACTUAL MEMBERS CUMULATIVE

| DROPPED CLUBS: 39              |       | 332 CLUBS OF 582 ADDED 1 OR MORE | GENDER DISTRIBUTION        |                 |       |
|--------------------------------|-------|----------------------------------|----------------------------|-----------------|-------|
|                                |       | NEW MEMBERS                      | MALE                       | 10,941 (75.85%) |       |
|                                |       |                                  | FEMALE                     | 3,483 (24.15%)  |       |
| DROPPED MEMBERS                |       |                                  |                            |                 |       |
| DECEASED                       | 43    | CLICK HERE FOR CUMULATIVE        | TOTAL FAMILY UNIT MEMBERS  |                 | 5,187 |
| CLUB CANCELLED 551 OTHER 1,103 |       | MEMBERSHIP DATA                  | FAMILY MEMBERS PAYING HALF |                 | 2,862 |
|                                |       |                                  |                            |                 |       |
| TOTAL                          | 1,697 |                                  | , DOE-3                    |                 |       |