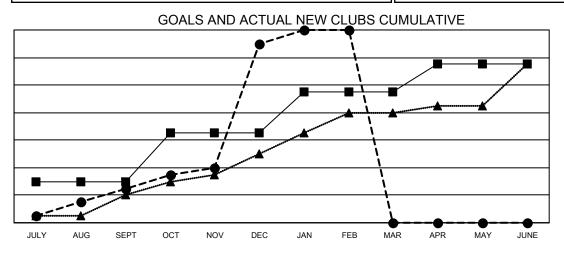

### **LOCATION: REP OF SRI LANKA**

| Clubs         |               |             |               | Members               |                        |                         |                                                    |  |  |
|---------------|---------------|-------------|---------------|-----------------------|------------------------|-------------------------|----------------------------------------------------|--|--|
|               | RESULTS FOR   | R 2020-2021 |               | RESULTS FOR 2020-2021 |                        |                         |                                                    |  |  |
| QUARTER       | NEW CLUB GOAL | NEW CLUBS   | DROPPED CLUBS | QUARTER MEM           | BER GROWTH NET<br>GOAL | MEMBER GROWTH<br>ACTUAL | DROPPED<br>MEMBERS ACTUAL<br>(including transfers) |  |  |
| JULY/AUG/SEPT | 6             | 5           | 1             | JULY/AUG/SEPT         | 110                    | 520                     | 438                                                |  |  |
| OCT/NOV/DEC   | 7             | 21          | 0             | OCT/NOV/DEC           | 280                    | 1,233                   | 633                                                |  |  |
| JAN/FEB/MAR   | 6             | 2           | 38            | JAN/FEB/MAR           | 240                    | 179                     | 626                                                |  |  |
| APR/MAY/JUNE  | 4             | 0           | 0             | APR/MAY/JUNE          | 175                    | 0                       | 0                                                  |  |  |

CURRENT YEAR ACTUAL NEW CLUBS

- ▲ - LAST YEAR ACTUAL NEW CLUBS